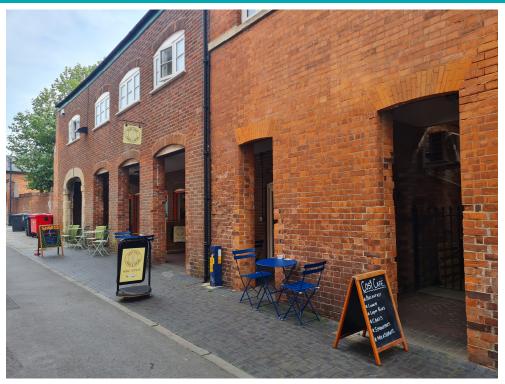

## 2-3 Snuff Street, Devizes, Wiltshire, SN10 1DU

A conveniently situated long leasehold investment in the centre of Devizes. 2-3 Snuff Street comes to a total of approximately 496 sq ft on the ground floor with a 386 sq ft bar area, a preparation kitchen and ladies & gents WCs to the rear. Behind the unit there is a small yard area for bins etc. The market town of Devizes is within striking distance of Marlborough, Chippenham, Melksham & Trowbridge and has easy reach of the M4 & A303 via the A350.

- Let to a café operator on a five year lease.
- Rateable value of £6,200.
- Services: Mains water, electricity, and drainage.
- Moments from the Market Place.
- Rental income of £12,000 per annum reflecting a gross initial yield of 9.5%.
- For sale for **£125,000 No VAT**.
- Viewing by appointment; contact Andrew Stibbard on 07915 668232.