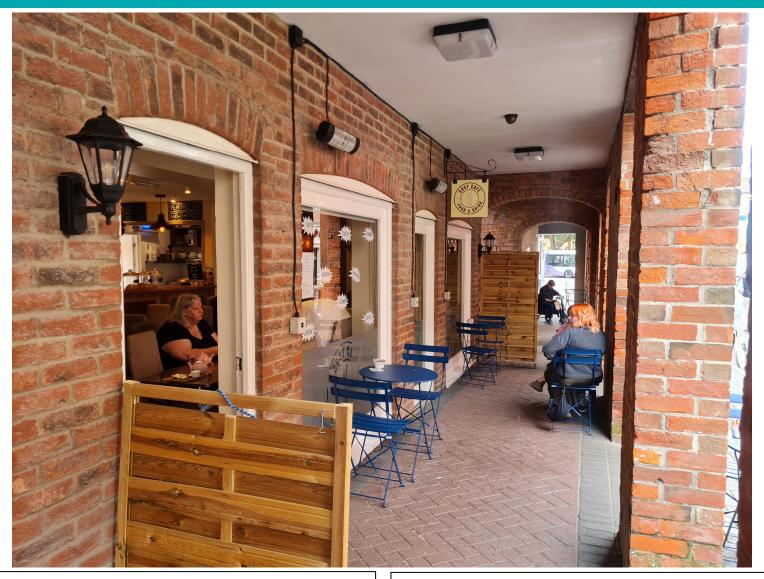

## 2-3 Snuff Street, Devizes, Wiltshire, SN10 1DU

A conveniently situated long leasehold investment in the centre of Devizes. 2-3 Snuff Street comes to a total of approximately 496 sq ft on the ground floor with a 386 sq ft bar area, a preparation kitchen and ladies & gents WCs to the rear. Behind the unit there is a small yard area for bins etc. The market town of Devizes is within striking distance of Marlborough, Chippenham, Melksham & Trowbridge and has easy reach of the M4 & A303 via the A350.

- Let to a café operator on a five year lease.
- Rateable value of £6,200.
- Services: Mains water, electricity, and drainage.
- Moments from the Market Place.
- Rental income of £12,000 per annum reflecting a gross initial yield of 9.5%.
- For sale for **£125,000 No VAT**.
- Viewing by appointment; contact Andrew Stibbard on 07915 668232.